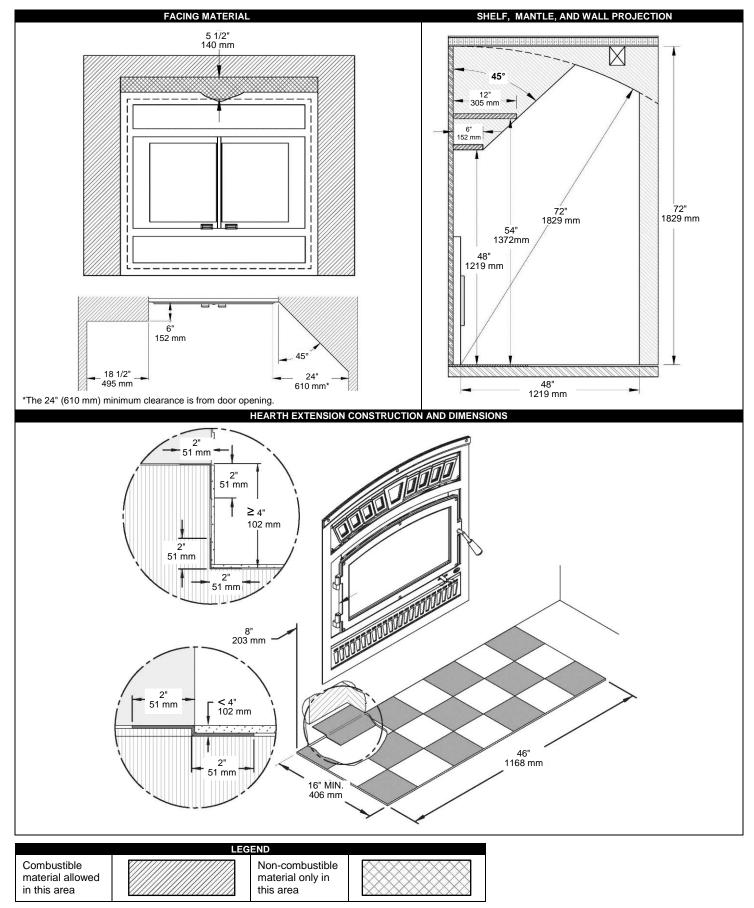

## FP1LM MANOIR – ZC WOOD FIREPLACE QUICK INSTALL/REFERENCE GUIDE

Page 2

(05-2018)

THIS QUICK REFERENCE PRODUCT SHEET IS NOT COMPLETE AND IS SUBJECT TO CHANGE WITHOUT NOTICE. ALWAYS REFER TO OWNER'S MANUAL ACCOMPANYING THE PRODUCT TO AVOID RISK OF FIRE AND INJURIES. ADDITIONAL INFORMATION CAN BE FOUND IN THE OWNER'S MANUAL ONLINE AT WWW.VALCOURTINC.COM.