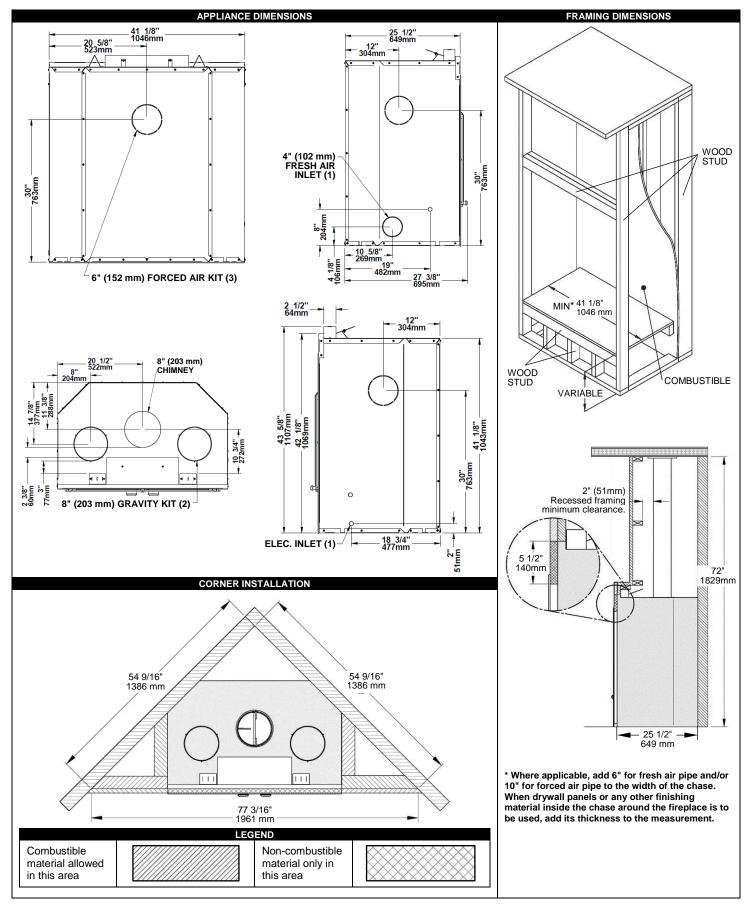

## FP1LM MANOIR – ZC WOOD FIREPLACE QUICK INSTALL/REFERENCE GUIDE

Page 1

(05-2018)

THIS QUICK REFERENCE PRODUCT SHEET IS NOT COMPLETE AND IS SUBJECT TO CHANGE WITHOUT NOTICE. ALWAYS REFER TO OWNER'S MANUAL ACCOMPANYING THE PRODUCT TO AVOID RISK OF FIRE AND INJURIES. ADDITIONAL INFORMATION CAN BE FOUND IN THE OWNER'S MANUAL ONLINE AT WWW.VALCOURTINC.COM.